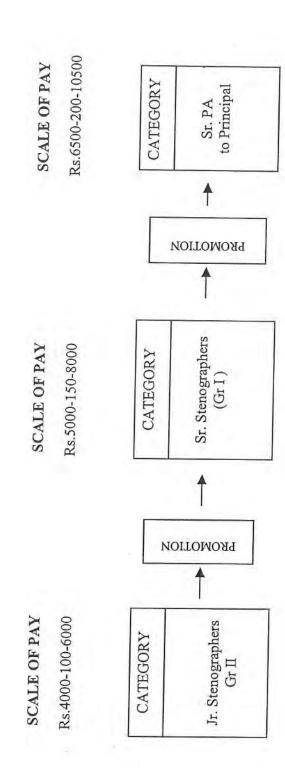

**GROUP - B** 

|     | [5              | Educational and other                                       | Method of Recruitment     |  |  |
|-----|-----------------|-------------------------------------------------------------|---------------------------|--|--|
| SI. | Post with GP    |                                                             | Method of Recipitment     |  |  |
| No. |                 | Qualifications/Age Limit for Direct Recruitment             |                           |  |  |
| 1   | Section Officer | Essential Qualification - Graduate in any discipline        | 67 % by Promotion         |  |  |
|     | Grade - II (GP  | Experience- 6 years of experience in relevant field in the  | (From amongst Assistant   |  |  |
|     | Rs. 4200/-)     | Grade Pay of Rs 2800/- or its equivalent.                   | with 6 years of relevant  |  |  |
|     | NS. 4200/-/     | Age Limit - Not exceeding 40 years for Direct Recruitment   | experience in the Grade   |  |  |
|     |                 |                                                             | pay of Rs. 2800/-)        |  |  |
|     |                 | Age Limit and Essential Qualification applicable for Direct | pay 01 Ks. 2000/-)        |  |  |
|     |                 | Recruitment Only                                            |                           |  |  |
|     |                 |                                                             | 33% by Direct             |  |  |
|     |                 |                                                             | Recruitment               |  |  |
|     | Section Officer | Essential Qualification- Graduate in any discipline         | 50 % by Promotion         |  |  |
|     | Grade - I (GP   | Experience 5 years of experience in relevant field in the   | (Section Officer Grade II |  |  |
|     | Rs. 4600/-)     | Grade Pay of Rs 4200/- or its equivalent.                   | with 5 years of           |  |  |
|     | 13. 4000,       | Age Limit - Not exceeding 40 years for Direct Recruitment.  | experience in grade pay   |  |  |
|     |                 | Age Limit and Essential Qualification applicable for Direct | of Rs. 4200/-)            |  |  |
|     |                 |                                                             | 01 Ns. 4200/-)            |  |  |
|     |                 | Recruitment Only                                            |                           |  |  |
|     |                 |                                                             | 50% by Direct             |  |  |
|     |                 |                                                             | Recruitment failing       |  |  |
|     | 1               |                                                             | which by Deputation       |  |  |
|     |                 |                                                             | from Central              |  |  |
|     | · ·             |                                                             | Government                |  |  |
|     |                 |                                                             | Department/Autonomo       |  |  |
|     |                 |                                                             | us Institutions           |  |  |
|     |                 |                                                             | US IIISTITUTIONS          |  |  |