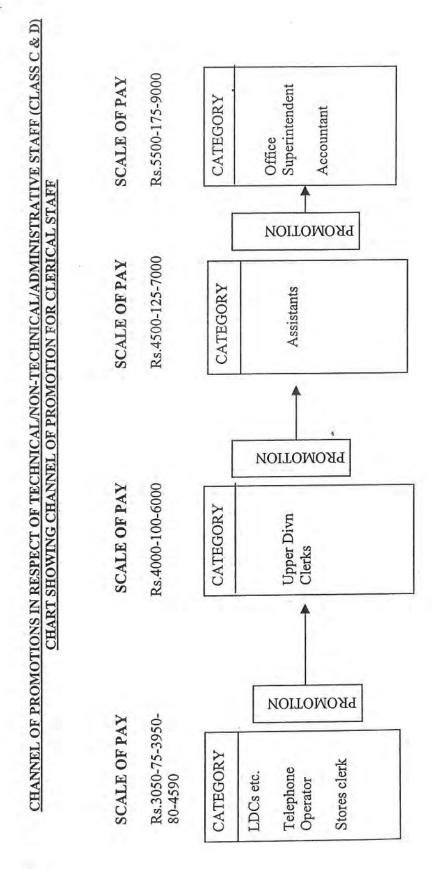

|
| Rs. 2550-55-2660-60-3200              |                                                                                                                                                                                                                                                                                   | -op-                                                                                                   |

NOTE: 1) Posts will be reserved to SC/ST and handicapped as per norms prescribed by the Government.

 Ex-Servicemen will be preferred where necessary.
 Persons appointed earlier with the then existing qualifications and experience will also be considered for departmental promotion and selection grade posts relaxing qualification in lieu of longer experience.



(a) (b) (c)

0

(

0

8

6

(1) (2) (1)

10 m



CHART SHOWING CHANNEL OF PROMOTION FOR TECHNICIAN



(i) 4

(3)

0

6

0

0

6

0

لا

6

00

CHART SHOWING CHANNEL OF PROMOTION FOR DRAUGHTSMAN SCALE OF PAY Rs.5000-150-8000 Sr. Draughtsman CATEGORY PROMOTION Rs.4500-125-7000 SCALE OF PAY Jr. Draughtsman CATEGORY

CHART SHOWING CHANNEL OF PROMOTION FOR CLASS 'D' POSTS

| I I       | .2550-55-2660-<br>60-3200 Rs.2610-60-3150-<br>65-3540 70-4000 | CALE OF PAY SCALE OF PAY         | SCALE OF PAY Rs.2650-65-3300- 70-4000 CATEGORY Library Attender | NOITON | SCALE OF PAY Rs.2610-60-3150-65-3540 CATEGORY Attender* | NOITO | Rs.2550-55-2660-60-3200 CATEGORY Peons Sweepers Cleaners |
|-----------|---------------------------------------------------------------|----------------------------------|--