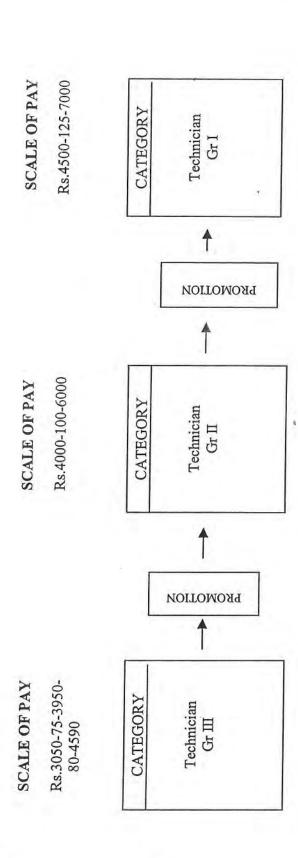

**GROUP - B** 

|     | [5              | Educational and other                                       | Method of Recruitment     |  |  |
|-----|-----------------|-------------------------------------------------------------|---------------------------|--|--|
| SI. | Post with GP    |                                                             | Method of Recipitment     |  |  |
| No. |                 | Qualifications/Age Limit for Direct Recruitment             |                           |  |  |
| 1   | Section Officer | Essential Qualification - Graduate in any discipline        | 67 % by Promotion         |  |  |
|     | Grade - II (GP  | Experience- 6 years of experience in relevant field in the  | (From amongst Assistant   |  |  |
|     | Rs. 4200/-)     | Grade Pay of Rs 2800/- or its equivalent.                   | with 6 years of relevant  |  |  |
|     | NS. 4200/-/     | Age Limit - Not exceeding 40 years for Direct Recruitment   | experience in the Grade   |  |  |
|     |                 |                                                             | pay of Rs. 2800/-)        |  |  |
|     |                 | Age Limit and Essential Qualification applicable for Direct | pay 01 Ks. 2000/-)        |  |  |
|     |                 | Recruitment Only                                            |                           |  |  |
|     |                 |                                                             | 33% by Direct             |  |  |
|     |                 |                                                             | Recruitment               |  |  |
|     | Section Officer | Essential Qualification- Graduate in any discipline         | 50 % by Promotion         |  |  |
|     | Grade - I (GP   | Experience 5 years of experience in relevant field in the   | (Section Officer Grade II |  |  |
|     | Rs. 4600/-)     | Grade Pay of Rs 4200/- or its equivalent.                   | with 5 years of           |  |  |
|     | 13. 4000,       | Age Limit - Not exceeding 40 years for Direct Recruitment.  | experience in grade pay   |  |  |
|     |                 | Age Limit and Essential Qualification applicable for Direct | of Rs. 4200/-)            |  |  |
|     |                 |                                                             | 01 Ns. 4200/-)            |  |  |
|     |                 | Recruitment Only                                            |                           |  |  |
|     |                 |                                                             | 50% by Direct             |  |  |
|     |                 |                                                             | Recruitment failing       |  |  |
|     | 1               |                                                             | which by Deputation       |  |  |
|     |                 |                                                             | from Central              |  |  |
|     | · ·             |                                                             | Government                |  |  |
|     |                 |                                                             | Department/Autonomo       |  |  |
|     |                 |                                                             | us Institutions           |  |  |
|     |                 |                                                             | US IIISTITUTIONS          |  |  |